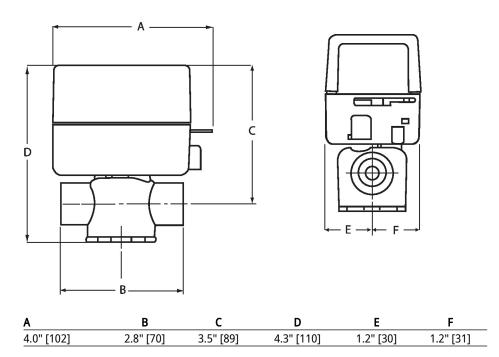

## **Technical data**

| Functional data    | Valve size [mm]                                                                                                                                                                                                                        | 0.5" [15]                              |
|--------------------|----------------------------------------------------------------------------------------------------------------------------------------------------------------------------------------------------------------------------------------|----------------------------------------|
|                    | Fluid                                                                                                                                                                                                                                  | chilled or hot water, up to 50% glycol |
|                    | Fluid Temp Range (water)                                                                                                                                                                                                               | 32212°F [0100°C]                       |
|                    | Body Pressure Rating                                                                                                                                                                                                                   | 300 psi                                |
|                    | Close-off pressure ∆ps                                                                                                                                                                                                                 | 50 psi                                 |
|                    | Flow characteristic                                                                                                                                                                                                                    | on/off                                 |
|                    | Flow Pattern                                                                                                                                                                                                                           | 2-way                                  |
|                    | Leakage rate                                                                                                                                                                                                                           | ANSI Class III 0.1%                    |
|                    | Cv                                                                                                                                                                                                                                     | 2.5                                    |
| Materials          | Valve body                                                                                                                                                                                                                             | forged brass                           |
|                    | Housing seal                                                                                                                                                                                                                           | EPDM                                   |
|                    | Stem                                                                                                                                                                                                                                   | stainless steel                        |
|                    | Seat                                                                                                                                                                                                                                   | EPDM                                   |
|                    | Pipe connection                                                                                                                                                                                                                        | NPT                                    |
| Suitable actuators | Spring                                                                                                                                                                                                                                 | ZONE                                   |
| Product features   |                                                                                                                                                                                                                                        |                                        |
| Application        | This valve is typically used on fan coil units, baseboards or other hydronic applications where fail safe operation on 2-wire control is required. This valve is suitable for use in a hydronic system with variable or constant flow. |                                        |
|                    | This valve is designed to fit in compact areas where on/off or control is required using 24 VAC or 120 VAC.                                                                                                                            |                                        |
| Dimensions         |                                                                                                                                                                                                                                        |                                        |
| Туре               | DN                                                                                                                                                                                                                                     | Weight                                 |
| ZONE215N-25        | 15                                                                                                                                                                                                                                     | 0.88 lb [0.40 kg]                      |